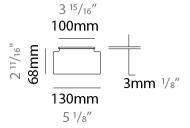

#### GENERAL rioc. T

| Series: Tetra                                                                                                          |
|------------------------------------------------------------------------------------------------------------------------|
| Subseries: Tetra Incasso                                                                                               |
| Brand: Platek                                                                                                          |
| Division: Exterior                                                                                                     |
| Mounting Type: Recessed                                                                                                |
| Mounting Location: In-Ground                                                                                           |
| Subcategory: Drive Over                                                                                                |
| PHYSICAL                                                                                                               |
| Shape: Rectangle                                                                                                       |
| Length (mm): 1000                                                                                                      |
| Length (in): 39 <sup>3</sup> / <sub>8</sub>                                                                            |
| Width (mm): 130                                                                                                        |
| Width (in): 5 1/8                                                                                                      |
| Height (mm): 68                                                                                                        |
| Height (in): $2^{11}/_{16}$                                                                                            |
| Light Distribution: Uplight                                                                                            |
| Weight (kg): 5.5                                                                                                       |
| Weight (lbs): 12.12                                                                                                    |
| Load Resistance (kg): 2000                                                                                             |
| Load Resistance (lbs): 4409                                                                                            |
| Installation Requirement: Installation in sleeve set in concrete with a 20<br>- 30 cm / 8 - 12 inches gravel drain bed |
| Screws: A4 stainless steel                                                                                             |
| Diffuser: Clear tempered glass                                                                                         |
| Gasket: Gore-Tex valve to prevent condensation inside the fitting.                                                     |
| Fixture Finish: SST                                                                                                    |
| Fixture Material: Extruded Aluminum                                                                                    |
| ELECTRICAL                                                                                                             |
| Lamp Type: LED                                                                                                         |
| Input Wattage (W): 47                                                                                                  |