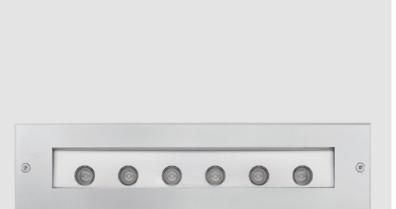

#### GENERAL rioc. T

| Series: Tetra                                                                                                          |
|------------------------------------------------------------------------------------------------------------------------|
| Subseries: Tetra Incasso                                                                                               |
| Brand: Platek                                                                                                          |
| Division: Exterior                                                                                                     |
| Mounting Type: Recessed                                                                                                |
| Mounting Location: In-Ground                                                                                           |
| Subcategory: Drive Over                                                                                                |
| PHYSICAL                                                                                                               |
| Shape: Rectangle                                                                                                       |
| Length (mm): 1000                                                                                                      |
| Length (in): 39 <sup>3</sup> / <sub>8</sub>                                                                            |
| Width (mm): 130                                                                                                        |
| Width (in): 5 1/8                                                                                                      |
| Height (mm): 68                                                                                                        |
| Height (in): $2^{11}/_{16}$                                                                                            |
| Light Distribution: Uplight                                                                                            |
| Weight (kg): 5.5                                                                                                       |
| Weight (lbs): 12.12                                                                                                    |
| Load Resistance (kg): 2000                                                                                             |
| Load Resistance (lbs): 4409                                                                                            |
| Installation Requirement: Installation in sleeve set in concrete with a 20<br>- 30 cm / 8 - 12 inches gravel drain bed |
| Screws: A4 stainless steel                                                                                             |
| Diffuser: Clear tempered glass                                                                                         |
| Gasket: Gore-Tex valve to prevent condensation inside the fitting.                                                     |
| Fixture Finish: SST                                                                                                    |
| Fixture Material: Extruded Aluminum                                                                                    |
| ELECTRICAL                                                                                                             |
| Lamp Type: LED                                                                                                         |
| Input Wattage (W): 47                                                                                                  |

### LED

| Number of LEDs: 36 |  |
|--------------------|--|

| Number of EED3. 50                     |  |
|----------------------------------------|--|
| Color Temperature (°K): 3000 / 4000    |  |
| Max. Delivered Lumen (lm): 1300 - 3230 |  |
| Nominal Lumen (lm): 5040 / 5220        |  |
| CRI: >80 CRI                           |  |
| Lamp Life (hrs): 60000                 |  |
| OPTICAL                                |  |

### Optic°: 12 / 26 / 40 / ELI / ASY RATINGS AND CERTIFICATIONS

| RATINGS AND CERTIFICATIONS                           |
|------------------------------------------------------|
| Certified By: Certified for North American Standards |