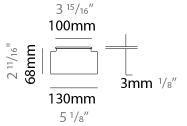

#### GENERAL rioc. T

| Series: Tetra                                                                                                          |
|------------------------------------------------------------------------------------------------------------------------|
| Subseries: Tetra Incasso                                                                                               |
| Brand: Platek                                                                                                          |
| Division: Exterior                                                                                                     |
| Mounting Type: Recessed                                                                                                |
| Mounting Location: In-Ground                                                                                           |
| Subcategory: Drive Over                                                                                                |
| PHYSICAL                                                                                                               |
| Shape: Rectangle                                                                                                       |
| Length (mm): 1000                                                                                                      |
| Length (in): 39 <sup>3</sup> / <sub>8</sub>                                                                            |
| Width (mm): 130                                                                                                        |
| Width (in): 5 1/8                                                                                                      |
| Height (mm): 68                                                                                                        |
| Height (in): $2^{11}/_{16}$                                                                                            |
| Light Distribution: Uplight                                                                                            |
| Weight (kg): 5.5                                                                                                       |
| Weight (lbs): 12.12                                                                                                    |
| Load Resistance (kg): 2000                                                                                             |
| Load Resistance (lbs): 4409                                                                                            |
| Installation Requirement: Installation in sleeve set in concrete with a 20<br>- 30 cm / 8 - 12 inches gravel drain bed |
| Screws: A4 stainless steel                                                                                             |
| Diffuser: Clear tempered glass                                                                                         |
| Gasket: Gore-Tex valve to prevent condensation inside the fitting.                                                     |
| Fixture Finish: SST                                                                                                    |
| Fixture Material: Extruded Aluminum                                                                                    |
| ELECTRICAL                                                                                                             |
| Lamp Type: LED                                                                                                         |
| Input Wattage (W): 47                                                                                                  |

## GENERAL

| Series: Tetra                                                                                                          |
|------------------------------------------------------------------------------------------------------------------------|
| Subseries: Tetra Incasso                                                                                               |
| Brand: Platek                                                                                                          |
| Division: Exterior                                                                                                     |
| Mounting Type: Recessed                                                                                                |
| Mounting Location: In-Ground                                                                                           |
| Subcategory: Walk Over                                                                                                 |
| PHYSICAL                                                                                                               |
| Shape: Rectangle                                                                                                       |
| Length (mm): 450                                                                                                       |
| Length (in): $17\frac{3}{4}$                                                                                           |
| Width (mm): 130                                                                                                        |
| Width (ini): $5\frac{1}{8}$                                                                                            |
|                                                                                                                        |
| Height (mm): 68                                                                                                        |
| Height (in): $2^{11}/_{16}$                                                                                            |
| Light Distribution: Uplight                                                                                            |
| Weight (kg): 3.1                                                                                                       |
| Weight (lbs): 6.8                                                                                                      |
| Load Resistance (kg): 500                                                                                              |
| Load Resistance (lbs): 1102                                                                                            |
| Installation Requirement: Installation in sleeve set in concrete with a 20<br>- 30 cm / 8 - 12 inches gravel drain bed |
| Screws: A4 stainless steel                                                                                             |
| Diffuser: Clear tempered glass                                                                                         |
| Gasket: Gore-Tex valve to prevent condensation inside the fitting.                                                     |
| Fixture Finish: SST                                                                                                    |
| Fixture Material: Extruded Aluminum                                                                                    |
| ELECTRICAL                                                                                                             |
| Lamp Type: LED                                                                                                         |
| Input Wattage (W): 9.8 (Asy) / 13.5                                                                                    |
| Total Output Wattage (W): 8 (Asy) / 12                                                                                 |
| Dimming: Non-Dimming / Phase Dimming (120vac Only)                                                                     |
| Driver Included: Yes                                                                                                   |
| Driver Location: Integrated                                                                                            |
| Driver Type: Constant Current - 120 / 277Vac                                                                           |
| Driver Class: Class 2                                                                                                  |
| Input Voltage (V): 120 - 277                                                                                           |
| Constant Current (MA): 350                                                                                             |
| Upon Request: (Not included - see components [IP65 or higher                                                           |
| enclosure to be supplied by others]) Remote: 0-10Vdc dimming                                                           |
| LED                                                                                                                    |
| Number of LEDs: 12                                                                                                     |