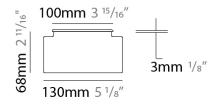

#### GENERAL rioc. T

| Series: Tetra                                                                                                          |
|------------------------------------------------------------------------------------------------------------------------|
| Subseries: Tetra Incasso                                                                                               |
| Brand: Platek                                                                                                          |
| Division: Exterior                                                                                                     |
| Mounting Type: Recessed                                                                                                |
| Mounting Location: In-Ground                                                                                           |
| Subcategory: Drive Over                                                                                                |
| PHYSICAL                                                                                                               |
| Shape: Rectangle                                                                                                       |
| Length (mm): 1000                                                                                                      |
| Length (in): 39 <sup>3</sup> / <sub>8</sub>                                                                            |
| Width (mm): 130                                                                                                        |
| Width (in): 5 1/8                                                                                                      |
| Height (mm): 68                                                                                                        |
| Height (in): $2^{11}/_{16}$                                                                                            |
| Light Distribution: Uplight                                                                                            |
| Weight (kg): 5.5                                                                                                       |
| Weight (lbs): 12.12                                                                                                    |
| Load Resistance (kg): 2000                                                                                             |
| Load Resistance (lbs): 4409                                                                                            |
| Installation Requirement: Installation in sleeve set in concrete with a 20<br>- 30 cm / 8 - 12 inches gravel drain bed |
| Screws: A4 stainless steel                                                                                             |
| Diffuser: Clear tempered glass                                                                                         |
| Gasket: Gore-Tex valve to prevent condensation inside the fitting.                                                     |
| Fixture Finish: SST                                                                                                    |
| Fixture Material: Extruded Aluminum                                                                                    |
| ELECTRICAL                                                                                                             |
| Lamp Type: LED                                                                                                         |
| Input Wattage (W): 47                                                                                                  |