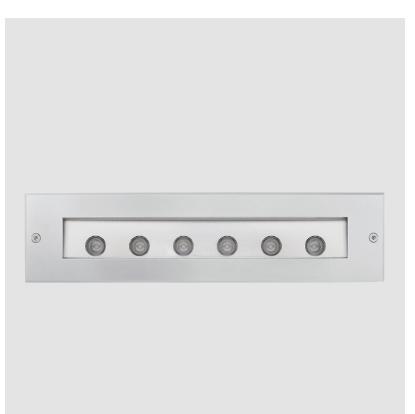

## **TETRA INCASSO RECESSED**

\_

#### GENERAL rioc. T

| Series: Tetra                                                                                                          |
|------------------------------------------------------------------------------------------------------------------------|
| Subseries: Tetra Incasso                                                                                               |
| Brand: Platek                                                                                                          |
| Division: Exterior                                                                                                     |
| Mounting Type: Recessed                                                                                                |
| Mounting Location: In-Ground                                                                                           |
| Subcategory: Drive Over                                                                                                |
| PHYSICAL                                                                                                               |
| Shape: Rectangle                                                                                                       |
| Length (mm): 1000                                                                                                      |
| Length (in): 39 <sup>3</sup> / <sub>8</sub>                                                                            |
| Width (mm): 130                                                                                                        |
| Width (in): 5 1/8                                                                                                      |
| Height (mm): 68                                                                                                        |
| Height (in): $2^{11}/_{16}$                                                                                            |
| Light Distribution: Uplight                                                                                            |
| Weight (kg): 5.5                                                                                                       |
| Weight (lbs): 12.12                                                                                                    |
| Load Resistance (kg): 2000                                                                                             |
| Load Resistance (lbs): 4409                                                                                            |
| Installation Requirement: Installation in sleeve set in concrete with a 20<br>- 30 cm / 8 - 12 inches gravel drain bed |
| Screws: A4 stainless steel                                                                                             |
| Diffuser: Clear tempered glass                                                                                         |
| Gasket: Gore-Tex valve to prevent condensation inside the fitting.                                                     |
| Fixture Finish: SST                                                                                                    |
| Fixture Material: Extruded Aluminum                                                                                    |
| ELECTRICAL                                                                                                             |
| Lamp Type: LED                                                                                                         |
| Input Wattage (W): 47                                                                                                  |