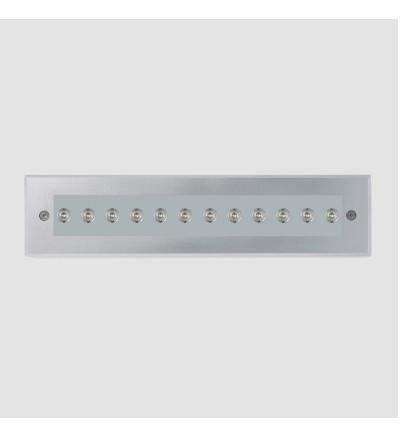

#### GENERAL rioc. T

| Series: Tetra                                                                                                          |
|------------------------------------------------------------------------------------------------------------------------|
| Subseries: Tetra Incasso                                                                                               |
| Brand: Platek                                                                                                          |
| Division: Exterior                                                                                                     |
| Mounting Type: Recessed                                                                                                |
| Mounting Location: In-Ground                                                                                           |
| Subcategory: Drive Over                                                                                                |
| PHYSICAL                                                                                                               |
| Shape: Rectangle                                                                                                       |
| Length (mm): 1000                                                                                                      |
| Length (in): 39 <sup>3</sup> / <sub>8</sub>                                                                            |
| Width (mm): 130                                                                                                        |
| Width (in): 5 1/8                                                                                                      |
| Height (mm): 68                                                                                                        |
| Height (in): $2^{11}/_{16}$                                                                                            |
| Light Distribution: Uplight                                                                                            |
| Weight (kg): 5.5                                                                                                       |
| Weight (lbs): 12.12                                                                                                    |
| Load Resistance (kg): 2000                                                                                             |
| Load Resistance (lbs): 4409                                                                                            |
| Installation Requirement: Installation in sleeve set in concrete with a 20<br>- 30 cm / 8 - 12 inches gravel drain bed |
| Screws: A4 stainless steel                                                                                             |
| Diffuser: Clear tempered glass                                                                                         |
| Gasket: Gore-Tex valve to prevent condensation inside the fitting.                                                     |
| Fixture Finish: SST                                                                                                    |
| Fixture Material: Extruded Aluminum                                                                                    |
| ELECTRICAL                                                                                                             |
| Lamp Type: LED                                                                                                         |
| Input Wattage (W): 47                                                                                                  |