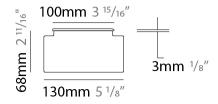

#### GENERAL rioc. T

| Series: Tetra                                                                                                          |
|------------------------------------------------------------------------------------------------------------------------|
| Subseries: Tetra Incasso                                                                                               |
| Brand: Platek                                                                                                          |
| Division: Exterior                                                                                                     |
| Mounting Type: Recessed                                                                                                |
| Mounting Location: In-Ground                                                                                           |
| Subcategory: Drive Over                                                                                                |
| PHYSICAL                                                                                                               |
| Shape: Rectangle                                                                                                       |
| Length (mm): 1000                                                                                                      |
| Length (in): 39 <sup>3</sup> / <sub>8</sub>                                                                            |
| Width (mm): 130                                                                                                        |
| Width (in): 5 1/8                                                                                                      |
| Height (mm): 68                                                                                                        |
| Height (in): $2^{11}/_{16}$                                                                                            |
| Light Distribution: Uplight                                                                                            |
| Weight (kg): 5.5                                                                                                       |
| Weight (lbs): 12.12                                                                                                    |
| Load Resistance (kg): 2000                                                                                             |
| Load Resistance (lbs): 4409                                                                                            |
| Installation Requirement: Installation in sleeve set in concrete with a 20<br>- 30 cm / 8 - 12 inches gravel drain bed |
| Screws: A4 stainless steel                                                                                             |
| Diffuser: Clear tempered glass                                                                                         |
| Gasket: Gore-Tex valve to prevent condensation inside the fitting.                                                     |
| Fixture Finish: SST                                                                                                    |
| Fixture Material: Extruded Aluminum                                                                                    |
| ELECTRICAL                                                                                                             |
| Lamp Type: LED                                                                                                         |
| Input Wattage (W): 47                                                                                                  |

1000mm 39 3/16"